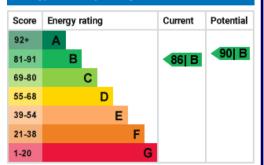

### www.clarkemunro.com

**Energy Efficiency Rating** 

**Energy Performance Certificate** 

The energy efficiency rating is a measure of the overall efficiency of a home. The higher the rating the more energy efficient the home is and the lower the fuel bills will be.