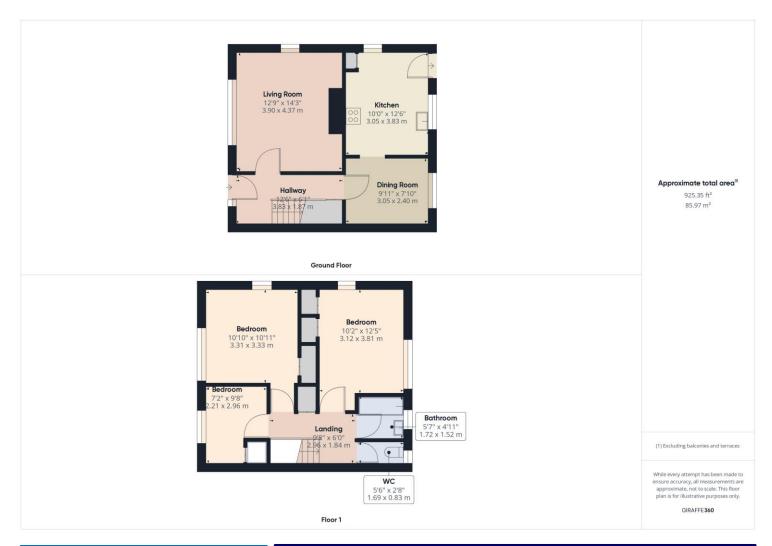

### **Property Description:**

Clarke Munro welcome to the market his spacious three bedroom family sized home which is well located for town centre shopping and amenities. The property occupies a generous corner plot and benefits from Upvc double glazing, gas central heating with combination boiler and driveway with single garage. The living space comprises : entrance hall, lounge with dual aspect windows with electric fire, dining room and kitchen with dual aspect windows with space for appliances. The first floor offers three bedrooms, bathroom and separate w/c. There are mature gardens to front and rear aspects. Gated driveway leading to single garage. The property also benefits from Solar Panels. Arundel Road can be located off Corfe Crescent and Ludlow Road.