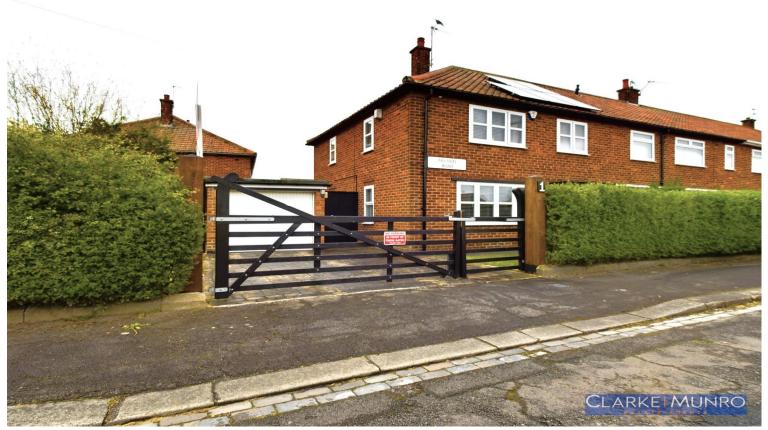

### **Key Features:**

- THREE BEDROOM SEMI DETACHED
  PROPERTY
- GARDENS FRONT AND REAR
- DRIVEWAY AND SINGLE GARAGE
- MODERN FITTED KITCHEN AND
  BATHROOM
- WELL LOCATED FOR ALL AMENITIES
- COUNCIL TAX BAND A / EPC RATING B

### **Property Description:**

Clarke Munro welcome to the market his spacious three bedroom family sized home which is well located for town centre shopping and amenities. The property occupies a generous corner plot and benefits from Upvc double glazing, gas central heating with combination boiler and driveway with single garage. The living space comprises : entrance hall, lounge with dual aspect windows with electric fire, dining room and kitchen with dual aspect windows with space for appliances. The first floor offers three bedrooms, bathroom and separate w/c. There are mature gardens to front and rear aspects. Gated driveway leading to single garage. The property also benefits from Solar Panels. Arundel Road can be located off Corfe Crescent and Ludlow Road.